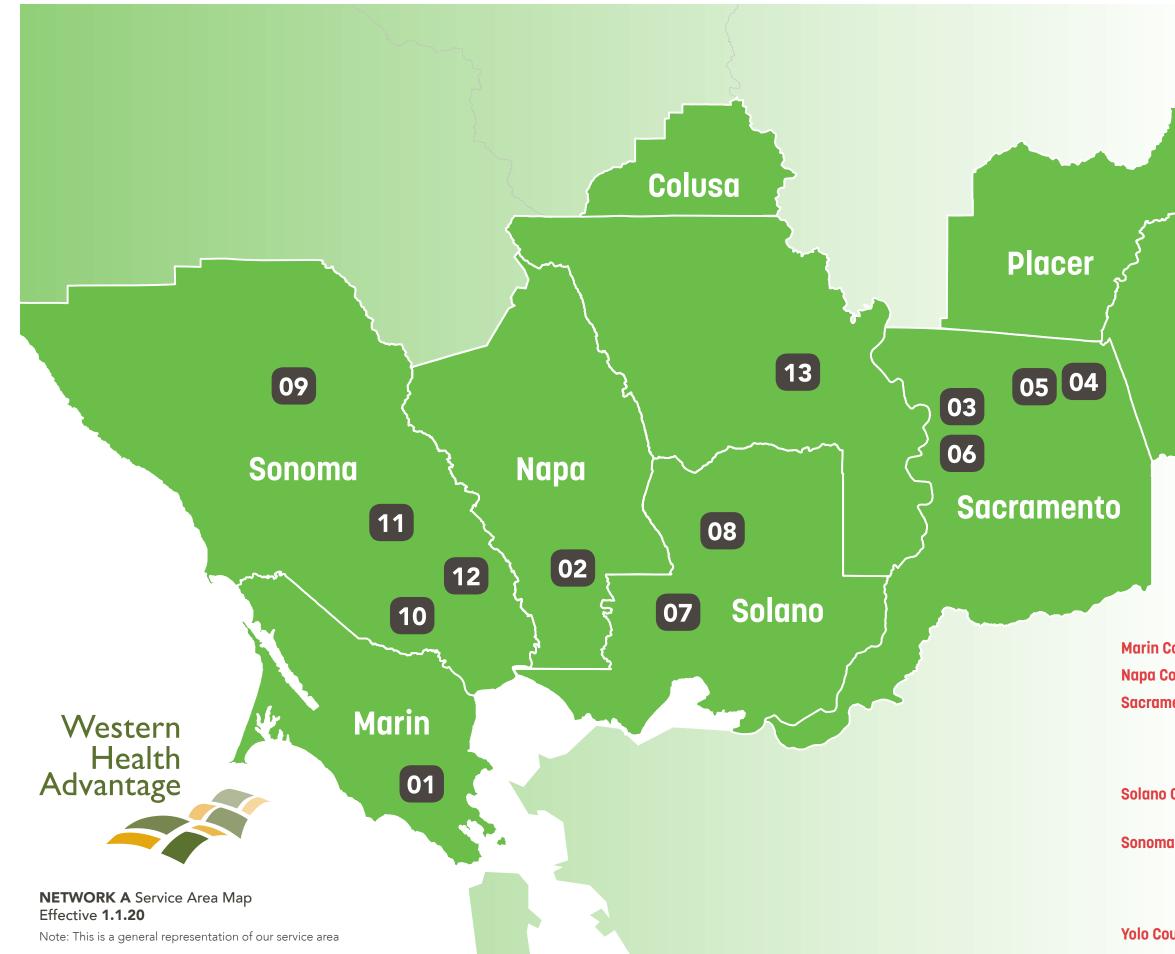

## **El Dorado**

## ACCESS TO CARE WITH WHA

| County            | [01]                                 | MarinHealth Medical Center                                                                                                                       |
|-------------------|--------------------------------------|--------------------------------------------------------------------------------------------------------------------------------------------------|
| ounty             | [02]                                 | Queen of the Valley Medical Center                                                                                                               |
| nento County      | [03]<br>[04]<br>[05]<br>[06]         | Mercy General Hospital<br>Mercy Hospital of Folsom<br>Mercy San Juan Medical Center<br>Methodist Hospital of Sacramento                          |
| County            | [07]<br>[08]                         | NorthBay Medical Center<br>NorthBay VacaValley Hospital                                                                                          |
| a County<br>ounty | [09]<br>[10]<br>[11]<br>[12]<br>[13] | Healdsburg District Hospital<br>Petaluma Valley Hospital<br>Santa Rosa Memorial Hospital<br>Sonoma Valley Hospital<br>Woodland Memorial Hospital |
| -                 |                                      | 1                                                                                                                                                |